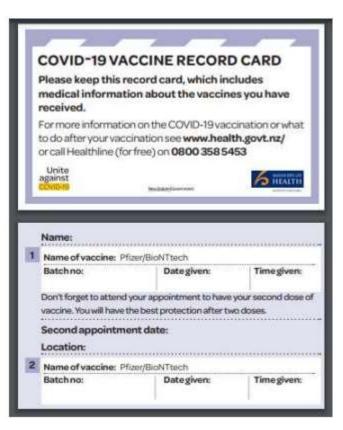

| AMMUSINE OF                                                                                                                                       | New Zaland Communit                                                |





2. Example of Vaccination Record Card.



### 3. Exceptional Circumstances

Exceptional circumstances means any of the following circumstances:

- (a) the condition or requirement cannot be complied with for medical reasons and is clinically verified by a medical doctor;
- (b) a child less than  $\frac{12}{5}$  years old at the time of travel;
- (c) there is, or has been, a medical emergency that makes it impracticable to require the condition or requirement to be complied with;
- (d) there is, or has been a humanitarian emergency that makes it impracticable to require the condition or requirement to be complied with;
- (e) there is, or has been, a natural disaster that makes it impracticable to require the condition or requirement to be complied with; and
- (f) the condition or requirement should be waived on other humanitarian